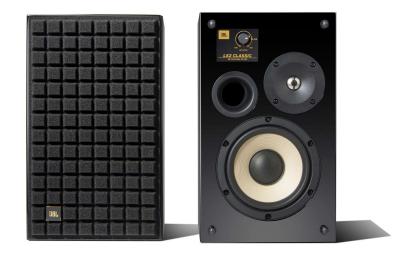

## THE CLASSIC SERIES BLACK EDITION – L52 CLASSIC

## **Specifications**

- Type: 2-way bookshelf loudspeaker
- Low Frequency Driver: 5.25in (135mm) Pure Pulp cone woofer
- High Frequency Driver: 0.75in (20mm) Titanium dome tweeter with waveguide
- Recommended Amplifier Power: 10 ~ 75W RMS
- Impedance: 4 Ohms
- Loudspeaker Sensitivity: 85dB (2.83V/1m)
- Frequency Response: 47Hz ~ 24kHz (-6 dB)
- Crossover Frequency: 2.8kHz
- Finish:
- High Gloss Black with Black Quadrex Foam Grille
- Dimensions (With Grille): 13in H x 7.74in W x 8.51in D (330.2 mm x 196.6 mm x 216.2
- mm)
- · Controls: HF level control
- Input Type: Gold-plated binding posts
- Product Weight (Each): 11 lbs. (5.0 kg)
- Shipping Weight: 30.4 lbs. (13.8 kg)
- Shipping Units of Measure: Mirror-imaged stereo pair
- Recommended Stand JBL JS-65 (Sold Separately)
- Wall Bracket Spacing/